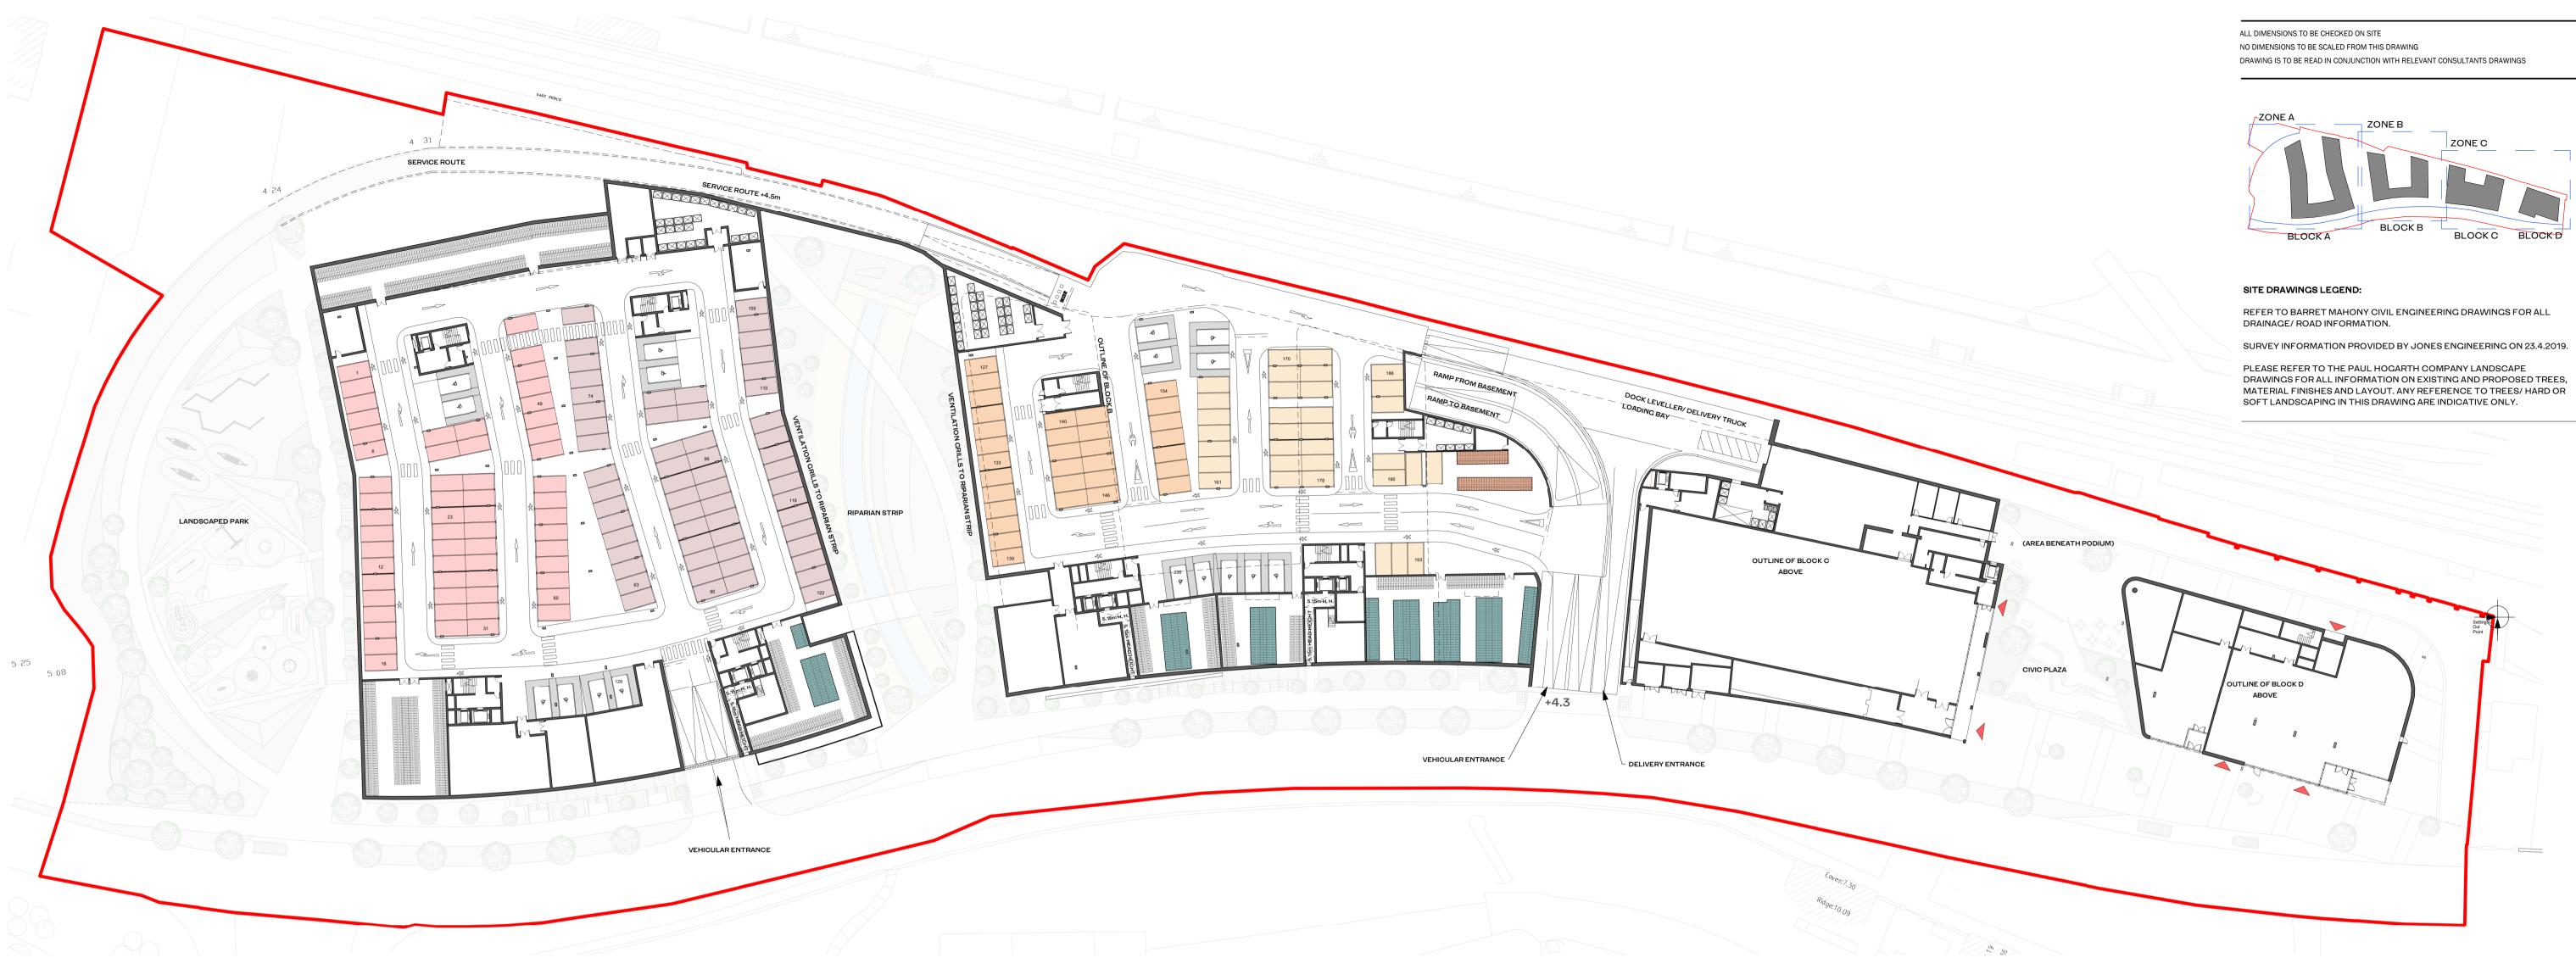

| Car Parking Schedule         |        |  |  |
|------------------------------|--------|--|--|
| Block Designation            | Number |  |  |
| Retail - UA Parking<br>Space | 3      |  |  |
| UA Parking Space             | 22     |  |  |
| Family/Creche                | 5      |  |  |
| A1                           | 59     |  |  |
| A2                           | 59     |  |  |
| B1                           | 71     |  |  |
| B2                           | 79     |  |  |
| C1                           | 28     |  |  |
| C2                           | 20     |  |  |
| D                            | 16     |  |  |
| Retail                       | 77     |  |  |