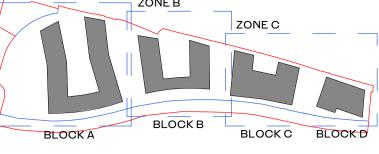

2 02 Car Parking - CA - LOWER GROUND FLOOR



Carparking









REFER TO BARRET MAHONY CIVIL ENGINEERING DRAWINGS FOR ALL

SURVEY INFORMATION PROVIDED BY JONES ENGINEERING ON 23.4.2019.

| Block Designation            | Number |
|------------------------------|--------|
| Retail - UA Parking<br>Space | 3      |
| UA Parking Space             | 5      |
| Family/Creche                | 5      |
| B1                           | 39     |
| B2                           | 46     |
| C1                           | 28     |
| C2                           | 20     |
| D                            | 16     |
| Retail                       | 77     |

|                   | nd Car Parking<br>edule |
|-------------------|-------------------------|
| Block Designation | Number                  |
| UA Parking Space  | 17                      |
| A1