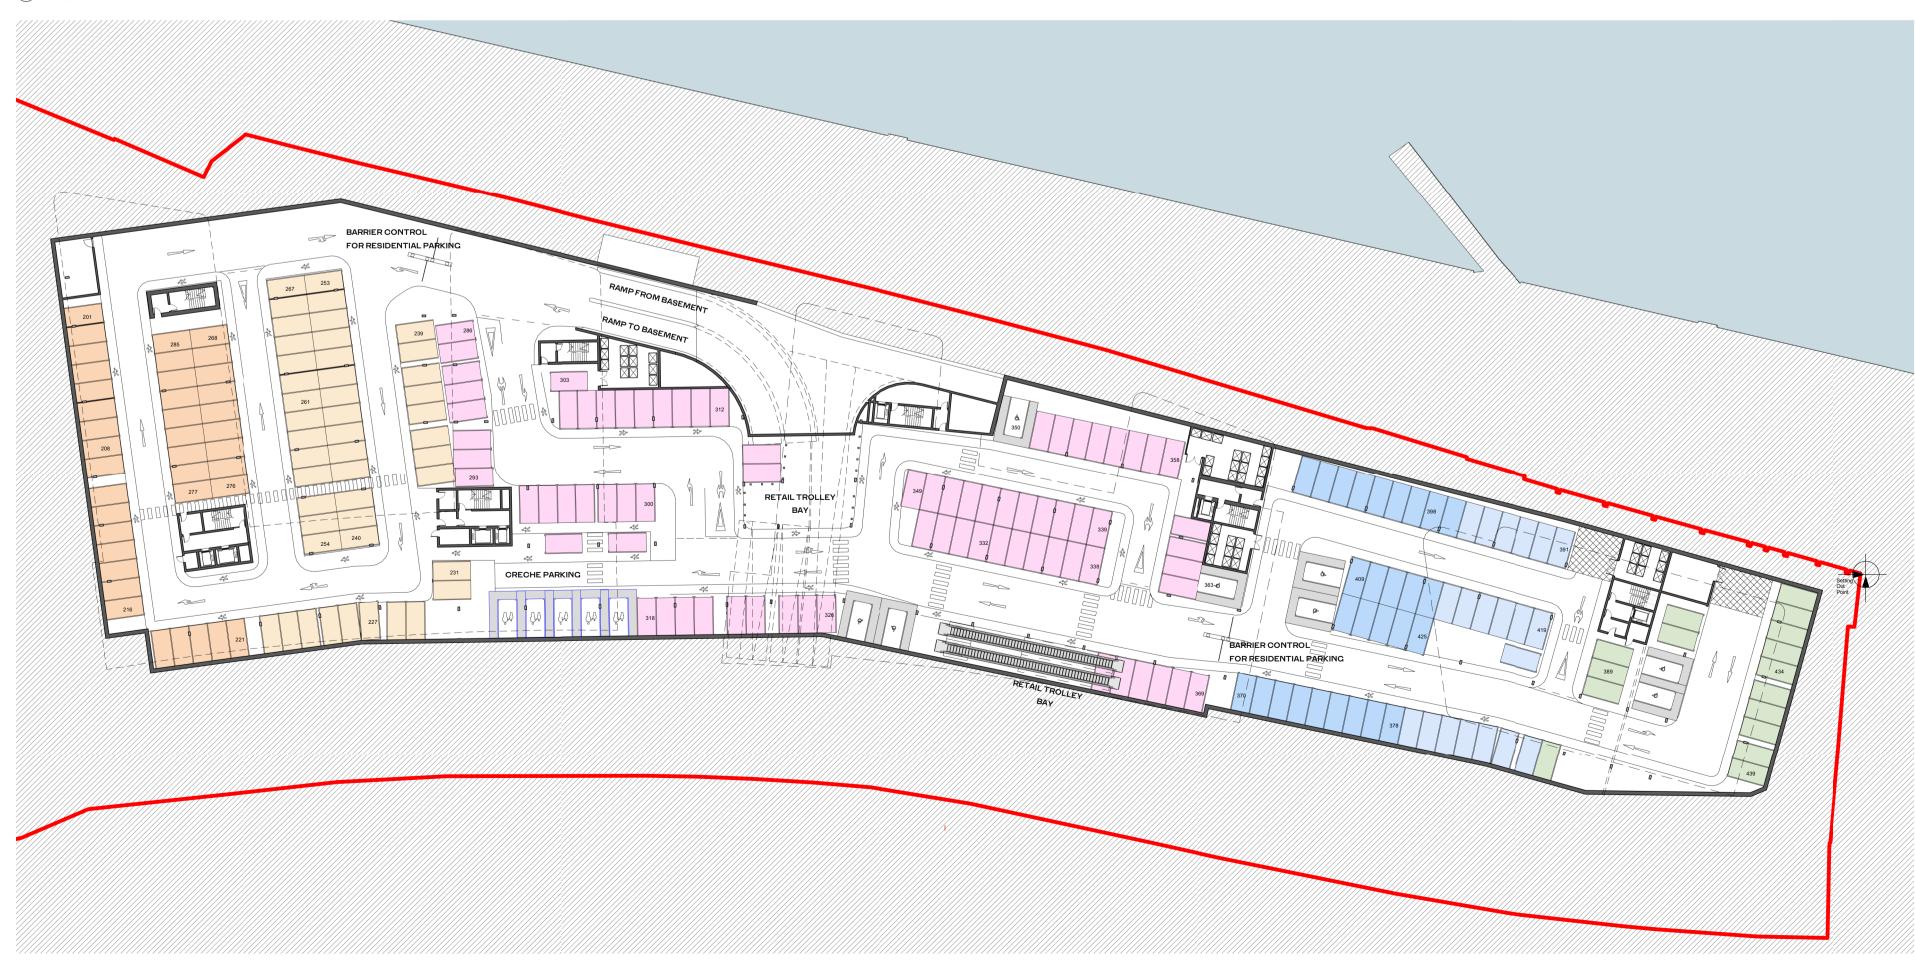

2 02 Car Parking - CA - LOWER GROUND FLOOR

Carparking

REFER TO BARRET MAHONY CIVIL ENGINEERING DRAWINGS FOR ALL

SURVEY INFORMATION PROVIDED BY JONES ENGINEERING ON 23.4.2019.

| Block Designation            | Number |
|------------------------------|--------|
| Retail - UA Parking<br>Space | 3      |
| UA Parking Space             | 5      |
| Family/Creche                | 5      |
| B1                           | 39     |
| B2                           | 46     |
| C1                           | 28     |
| C2                           | 20     |
| D                            | 16     |
| Retail                       | 77     |